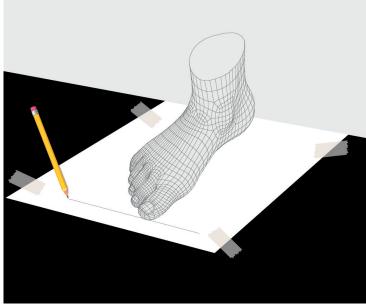

**0 3**Let someone sign the longest part of your foot (consider the longest toe you have) on the paper with a pen or pencil. You can measure yourself if necessary.

**0 4**Use a ruler to measure the heel-to-toe length you marked.