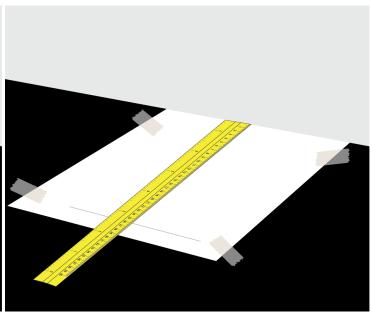

**0 3**Let someone sign the longest part of your foot (consider the longest toe you have) on the paper with a pen or pencil. You can measure yourself if necessary.

**0 4**Use a ruler to measure the heel-to-toe length you marked.