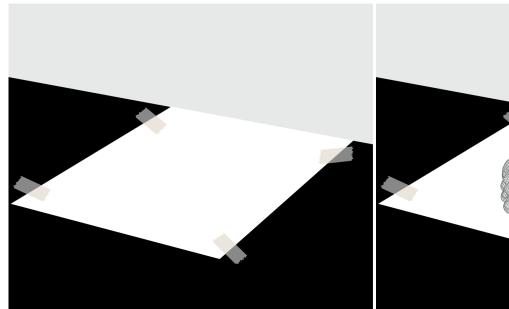

## **HOW TO MEASURE YOUR FEET**

Follow the instructions and find the lenght

of your longer foot in cm.

**0 1**Tape a piece of paper to the floor and align its shorten side to the wall.

**0 2**Stand up straight and put your heel of your longer foot against the wall like in the picture.